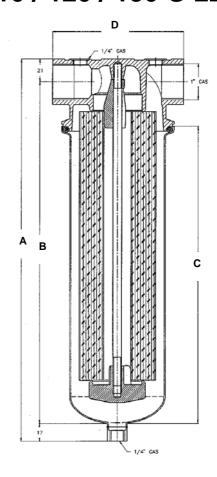

## TOPCART Cartridge filter TKF-110 / 120 / 130-S TKF-110 / 120 / 130-S-222\*\*

| Specification *               | TKF-110-S<br>TKF-110-S-222 **                   | TKF-120-S<br>TKF-120-S-222 ** | TKF-130-S<br>TKF-130-S-222 ** |
|-------------------------------|-------------------------------------------------|-------------------------------|-------------------------------|
| Material vessel:              | 1.4404 (SS316L)                                 |                               |                               |
| Material gasket:              | PB-DTK-01-OR (also available in EPDM and Viton) |                               |                               |
| Connections (N1 / N2):        | 1" BSP female thread                            |                               |                               |
| Vent (N3) / Drain (N4):       | 1/4" BSP female thread                          |                               |                               |
| Operating conditions:         | 25 bar / 90°C                                   |                               |                               |
| Filter housing weight (kg)    | 3                                               | 4                             | 5,6                           |
| Filter housing volume (liter) | 1,7                                             | 3,23                          | 4,66                          |
| Max. flow rate (I/min)        | 40                                              | 80                            | 120                           |
| Cartridge length              | 9 ¾" = 248 mm                                   | 20" = 508 mm                  | 30" = 762 mm                  |
| Number of cartridges          | 1                                               |                               |                               |
| Measure A (mm)                | 354                                             | 608                           | 862                           |
| Measure B (mm)                | 316                                             | 570                           | 824                           |
| Measure C (mm)                | 275                                             | 529                           | 783                           |
| Measure D (mm)                | 120                                             |                               |                               |